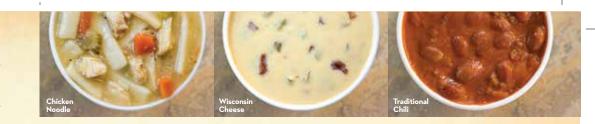

# **ROYAL SOUPS & SIDES**

|                                             | CUP   | BOWL |
|---------------------------------------------|-------|------|
| Chicken Noodle                              | 2.25  | 3.25 |
| Wisconsin Cheese                            | 2.25  | 3.25 |
| Traditional Chili                           | 2.25  | 3.25 |
| Assorted Lay's Potato Chips and Ms Vickie's |       | 1.50 |
| Nachos                                      |       | 2.25 |
| Chili Nachos                                |       | 3.25 |
| Potato or Macaroni Sald SINGLE 1.75         | PINT  | 6.00 |
| Pickle SPEAR .75 HALF 1.00                  | WHOLE | 2.00 |