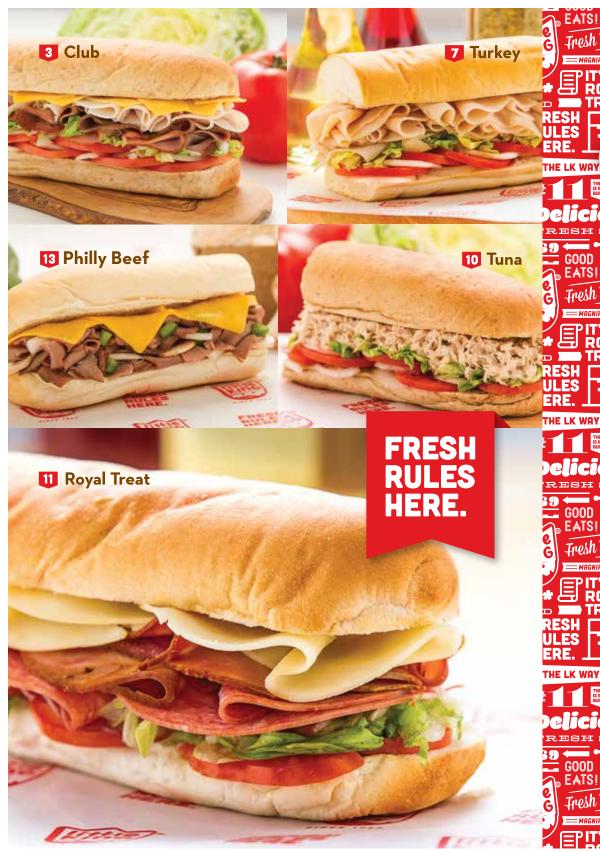

## THE KING'S FAVORITES

|                                                                                | REGULAR<br>COMBO MEAL | KING<br>COMBO MEAL |
|--------------------------------------------------------------------------------|-----------------------|--------------------|
| Royal Treat (Our Signature) HAM, HARD SALAMI, CAPICOLA, PROSCIUTTO & PROVOLONE | 7.95                  | 10.95              |
| Italian Royalty HAM, HARD SALAMI, MORTADELLA, PEPPERONI & PROVOLONE            | 7.55                  | 10.55              |
| 2 Ham, Salami & Cheese                                                         | 6.95                  | 9.95               |
| 3 Club HAM, TURKEY, ROAST BEEF & AMERICAN                                      | 7.95                  | 10.95              |
| 4 Ham & Turkey                                                                 | 7.55                  | 10.55              |
| 5 Tri Cheese                                                                   | 6.95                  | 9.95               |
| 6 Pepperoni & Cheese                                                           | 6.95                  | 9.95               |
| 7 Turkey                                                                       | 7.55                  | 10.55              |
| 8 Ham & Cheese                                                                 | 7.55                  | 10.55              |
| 9 Roast Beef                                                                   | 7.95                  | 10.95              |
| 10 Tuna                                                                        | 6.95                  | 9.95               |

### **HOT ROYALTY**

|                      | REGULAR<br>COMBO MEAL | KING<br>COMBO MEAL |
|----------------------|-----------------------|--------------------|
| 12 Chicken Philly    | 8.25                  | 11.25              |
| 13 Philly Beef       | 8.25                  | 11.25              |
| Meatball & Provolone | 8.25                  | 11.25              |
| 15 French Dip        | 8.25                  | 11.25              |
| 16 Chicken Hero      | 8.25                  | 11.25              |