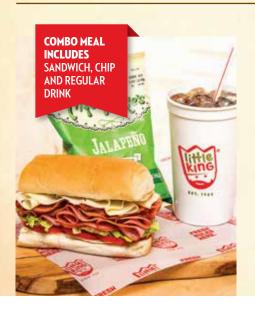

## THE KING'S FAVORITES

|                                                                                | REGULAR<br>COMBO MEAL | KING<br>COMBO MEAL |
|--------------------------------------------------------------------------------|-----------------------|--------------------|
| Royal Treat (Our Signature) HAM, HARD SALAMI, CAPICOLA, PROSCIUTTO & PROVOLONE | 7.95                  | 10.95              |
| Italian Royalty HAM, HARD SALAMI, MORTADELLA, PEPPERONI & PROVOLONE            | 7.55                  | 10.55              |
| 2 Ham, Salami & Cheese                                                         | 6.95                  | 9.95               |
| 3 Club HAM, TURKEY, ROAST BEEF & AMERICAN                                      | 7.95                  | 10.95              |
| 4 Ham & Turkey                                                                 | 7.55                  | 10.55              |
| 5 Tri Cheese                                                                   | 6.95                  | 9.95               |
| 6 Pepperoni & Cheese                                                           | 6.95                  | 9.95               |
| 7 Turkey                                                                       | 7.55                  | 10.55              |
| 8 Ham & Cheese                                                                 | 7.55                  | 10.55              |
| 9 Roast Beef                                                                   | 7.95                  | 10.95              |
| 10 Tuna                                                                        | 6.95                  | 9.95               |

Make it a Salad for 2.00

CHOICE OF FRESHLY BAKED WHITE, WHEAT OR SPECIALTY BREAD

HAVE IT THE "LITTLE KING WAY"

LETTUCE, TOMATO, ONION, OIL, VINEGAR, SALT & OREGANO